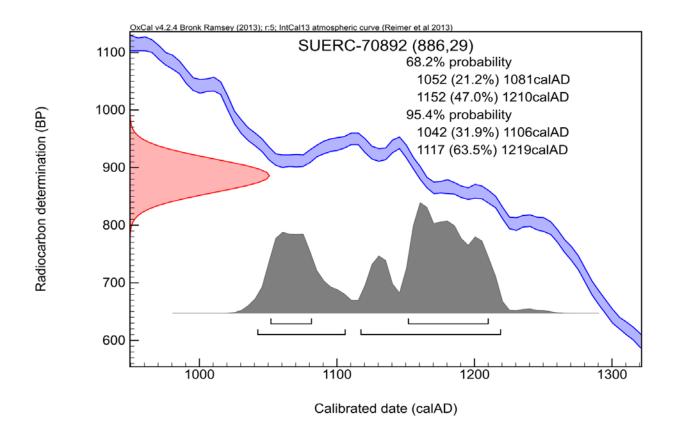

# b) Goblestubbs -

4.b.i) Ms Friend reported that the C14 dating results had been received with likely dates of 1042 or 1117 AD. While this did not support the theory of the burning episode being a closing deposit around mid first century AD, the dating of the features on the Goblestubbs East site as outlined in the draft report has been accepted. Ms Friend will add the C14 dating results and issue the final report

# **Appendix A: Goblestubbs Calibrations Plot**